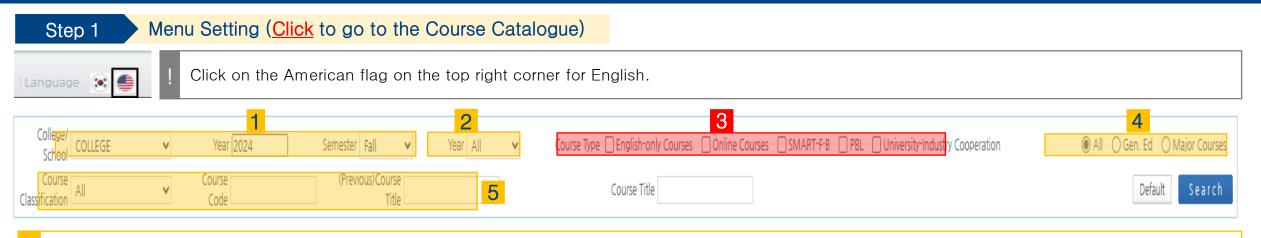

#### Confirm the settings.

- Your study status at HYU = COLLEGE (NOT ERICA College)
- Year = 2024
- Semester = Spring or Fall (If students wish to check courses from previous semesters, they can refer to the course lists of 2023 Spring or Fall or etc.)

#### Choose the course year.

- For example, if you want to look for courses mainly opened for 3<sup>rd</sup> year students, you may click on '3'.
- Click on 'English-only Courses'.
- Only if you click on this button, you will be able to see the English taught courses on the system.
- You may also additionally click on other options based on your preference. For detailed information regarding course types, please go to Page 3.

To look for major courses of a certain major, you have to click on the '**Major Courses**' button as above picture. Once you click on the button, 5 will appear at the bottom of the menu bar.

After you click on the 'Major Courses' button, you will be able choose your **College** and **Department / Major**.